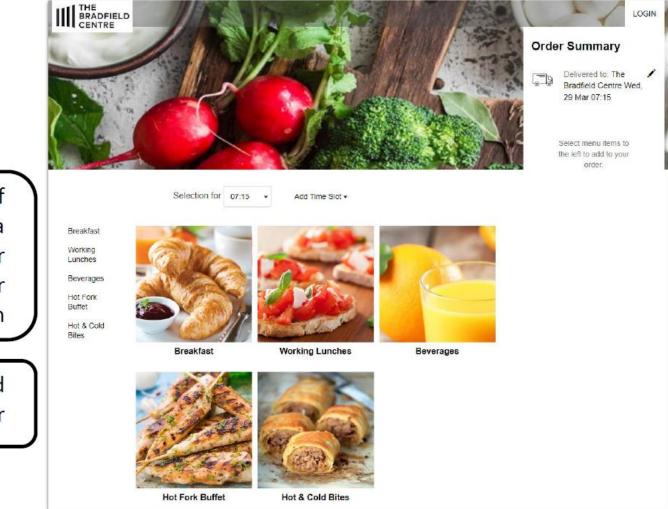

#### THE BRADFIELD CENTRE

Each menu has its own cut off time for delivery – if you pick a date close to placing the order you may see a limited number of menus to choose from

Choose your menus and start to place your order

#### THE BRADFIELD CENTRE

Where you see the *i* button this will give you more information about the item, including quantities, content, allergens etc

You can leave a note for the kitchen team when necessary