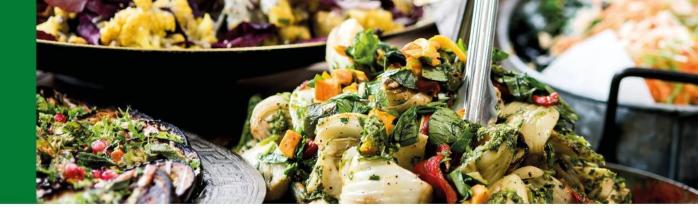

#### COLD CAMBRIDGESHIRE COUNTRY BUFFET a table of foods inspired and supplied locally With a selection of Canned Drinks, Water and Juice £20.60 pp (minimum of 10 persons)

Selection of artisan cheese, Bath Blue, Westcombe Cheddar, Ragstone Goats Cheese, oat biscuits, chutney, celery and grapes v

Selection of the finest British Charcuterie from the Shires which includes Charcuterie with pickles

Antipasti – marinated olives, balsamic onions, pickled char-grilled vegetables and stuffed Piquillo peppers v

Roasted rare shorthorn Cambridgeshire beef, pickled forest mushrooms, horseradish and watercress

Salad from Total Produce and the Local Cambridgeshire Suppliers ve

Seasonal leaves with a balsamic dressing ve

chocolate brownies v

Artisan breads v