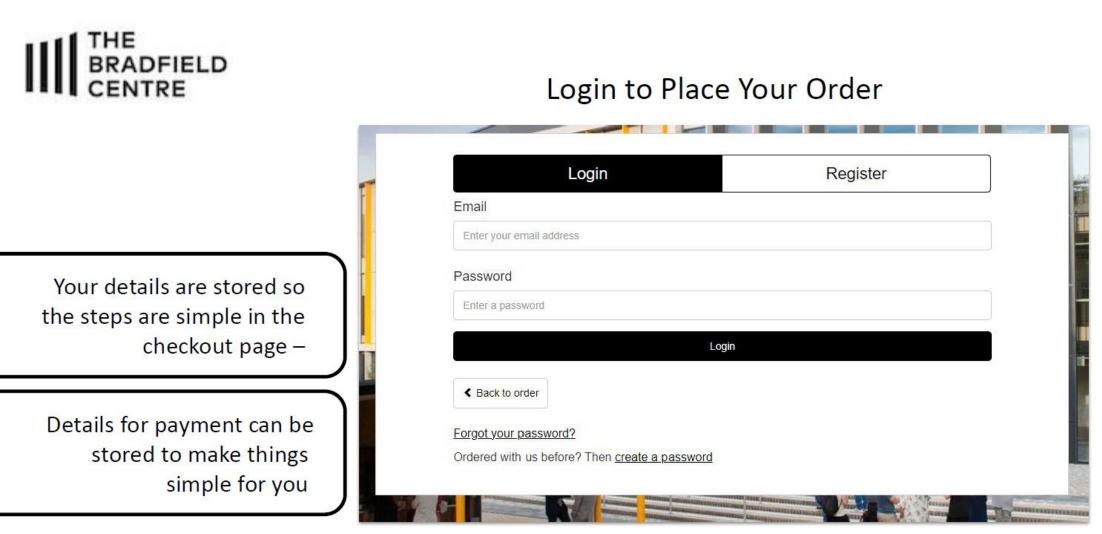

Using your **online profile** is a fantastic way to save time with your order – and re-ordering and editing is simple

You can start an order from the landing page or by clicking LOG IN and that will take you to your profile

## Ordering online is easy

| HIN THE<br>BRADFIELD<br>CENTRE |                                               |                        | LOGIN                                                        |   |
|--------------------------------|-----------------------------------------------|------------------------|--------------------------------------------------------------|---|
|                                | DEL<br>Click here to order your hospi         |                        | The RADFIELD CENTRE                                          |   |
|                                | Location The Bradfield Centre Date 08/03/2023 | By time<br>Select time | DELIVERY<br>Click here to order your hospitality<br>Location |   |
|                                |                                               |                        | Date<br>08/03/2023<br>By time<br>12:30                       | • |
|                                |                                               |                        | Continue                                                     |   |