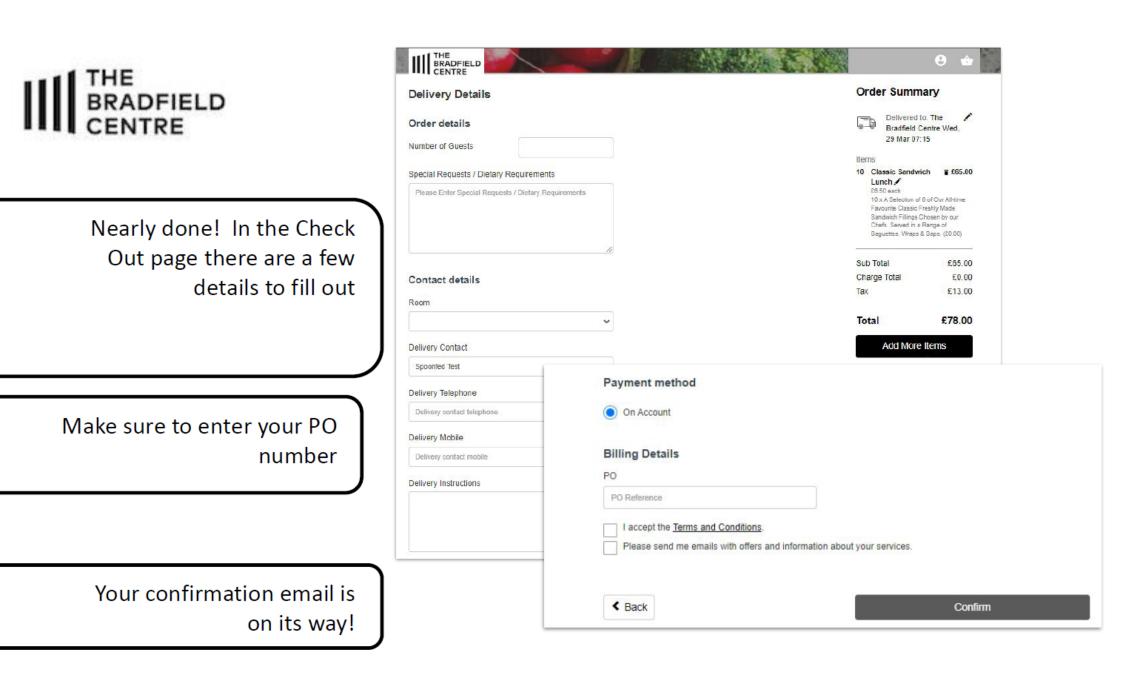

#### THE BRADFIELD CENTRE

Each menu has its own cut off time for delivery – if you pick a date close to placing the order you may see a limited number of menus to choose from

Choose your menus and start to place your order

#### THE BRADFIELD CENTRE

Where you see the *i* button this will give you more information about the item, including quantities, content, allergens etc

You can leave a note for the kitchen team when necessary

GATHER

Please Provide A PO for your order so we can invoice accordingly GATHER — & — GATHER